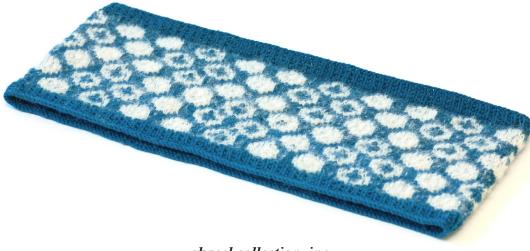

**Finished Size** 34<sup>1</sup>/<sub>2</sub>" circumference x 7" high, after blocking

#### Finishing

Cut yarns, leaving 6" tails. With tapestry needle, carefully weave in ends. Trim tails to 1". Soak in a cool bath with a little wool wash, roll in a towel to remove excess moisture (do not wring). Shape flat and allow to dry. Trim yarn tails after blocking.