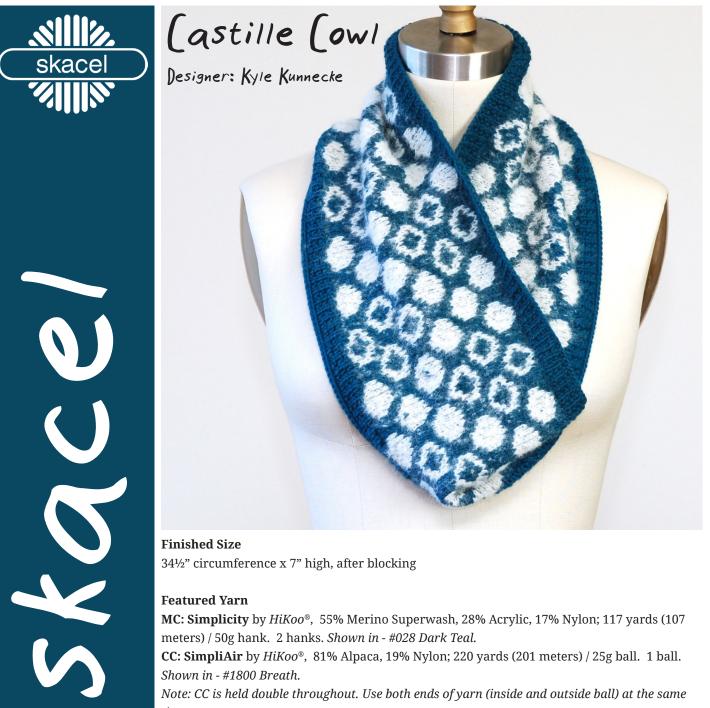

**Finished Size** 34<sup>1</sup>/<sub>2</sub>" circumference x 7" high, after blocking

# **Featured Yarn**

MC: Simplicity by HiKoo<sup>®</sup>, 55% Merino Superwash, 28% Acrylic, 17% Nylon; 117 yards (107 meters) / 50g hank. 2 hanks. Shown in - #028 Dark Teal.

CC: SimpliAir by HiKoo®, 81% Alpaca, 19% Nylon; 220 yards (201 meters) / 25g ball. 1 ball. Shown in - #1800 Breath.

Note: CC is held double throughout. Use both ends of yarn (inside and outside ball) at the same time.