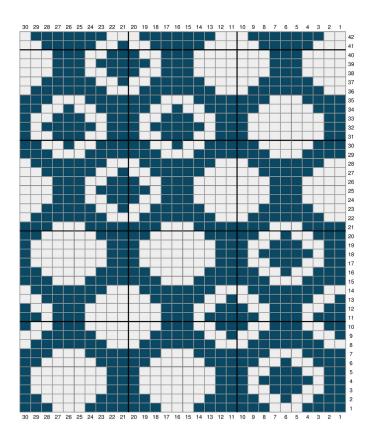

#### **BEGIN CHART:**

Reading from right to left, and repeating a total of 7 times around work on each round, complete chart. Join **CC** where indicated. Be sure to keep yarns in the same order throughout the project.