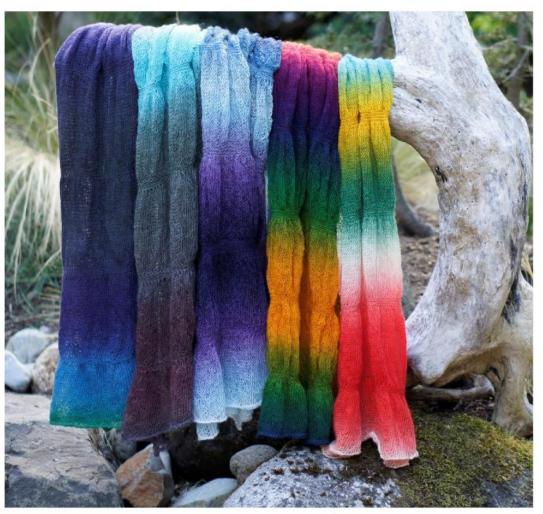

# **Gathered Stole**

A skacel collection, Inc. design

### SIZE and MATERIALS:

**Size (Before Blocking):** Gathered sections approximately 14" wide. Total length approximately 54" long. **Featured Yarn: Schoppel** *Lace Ball 100*; 100% Virgin Superwash Merino; 875 yards / 100 grams; one (1) ball.

x time(s)\

Shown (above right) in color #1701; and (above) in #2229.

**skacel collection, Inc.** Copyright<sup>©</sup> 2015 - All rights reserved. www.skacelknitting.com