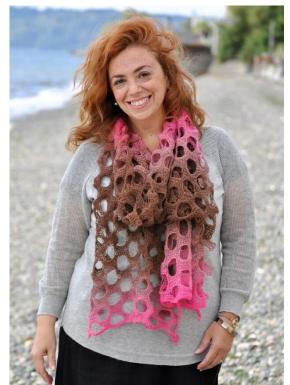

#### GAUGE:

19 sts and 20 rows = 4" x 4" in pattern

To save time, check your gauge and read all instructions thoroughly before beginning.

Shown (above) in color #2228; (at right, L to R) in #2249, #2179, #2264, #2228, #2261, and #2270.

skacel collection, I nc.

Copyright® 2015 - All rights reserved. www.skacelknitting.com

#21100646 06/30/16

Show in color #2264