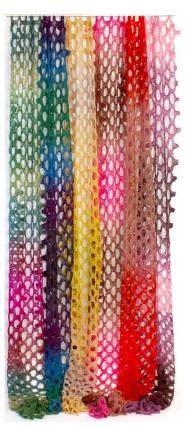

#### GAUGE:

19 sts and 20 rows = 4" x 4" in pattern

To save time, check your gauge and read all instructions thoroughly before beginning.

Shown (above) in color #2228; (at right, L to R) in #2249, #2179, #2264, #2228, #2261, and #2270.